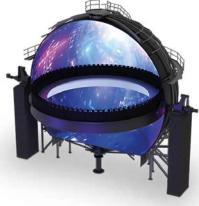

## Dome Ride Theater

## **Dome Ride Theater**

- Unique ride experience for the whole family
- Immersive experience for 80 passengers
- Comfortable restraint system for high level of freedom
- Numerous motion possibilities
- Infinite show possibilities
- Every seating position has a different ride experience
- 4D on-board, special effects (seat vibration, laser guns etc.) available

## **Technical Data**

| Ground space required |       | 27 x 19 m  |
|-----------------------|-------|------------|
| Height of attraction  |       | 18.6 m     |
| Number of passengers  |       | 80         |
| Pure ride time        |       | adjustable |
| Hourly capacity       | up to | 1600 pph   |
| Sample layout         |       |            |