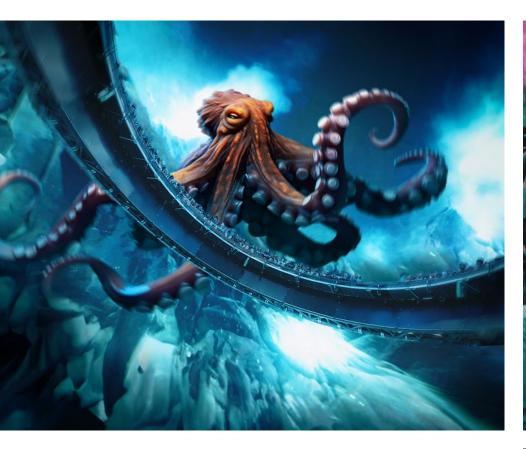

## **Dome Ride Theater**

- Unique ride experience for the whole family
- Immersive experience for 80 passengers
- Comfortable restraint system for high level of freedom
- Numerous motion possibilities
- Infinite show possibilities
- Every seating position has a different ride experience
- 4D on-board, special effects (seat vibration, laser guns etc.) available