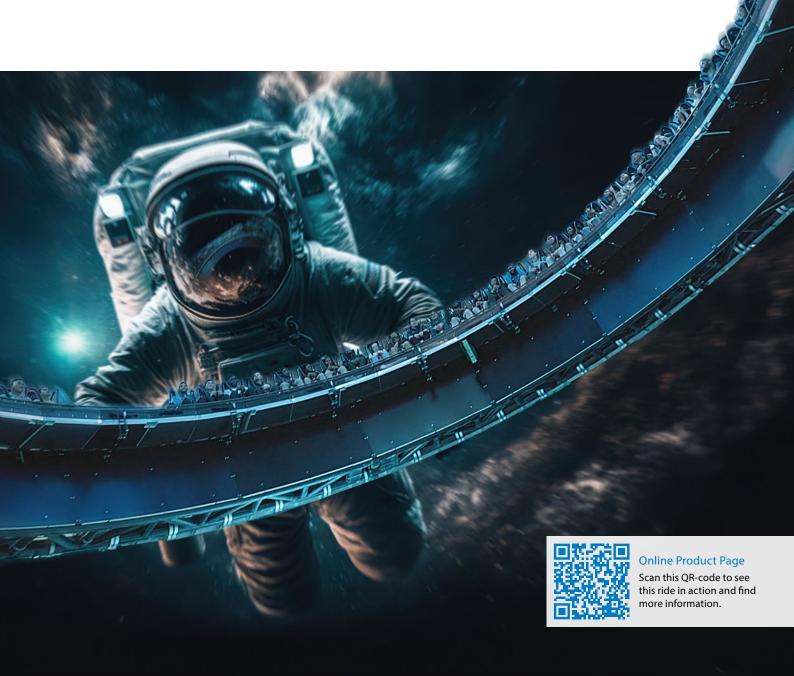

## **Dome Ride Theater**

- Unique ride experience for the whole family
- Immersive experience for 80 passengers
- Comfortable restraint system for high level of freedom
- Numerous motion possibilities
- Infinite show possibilities
- Every seating position has a different ride experience
- 4D on-board, special effects (seat vibration, laser guns etc.) available

## **Technical Data**

| Ground space required |       | 27 x 19 m  |
|-----------------------|-------|------------|
| Height of attraction  |       | 18.6 m     |
| Number of passengers  |       | 80         |
| Pure ride time        |       | adjustable |
| Hourly capacity       | up to | 1600 pph   |
| Sample layout         |       |            |