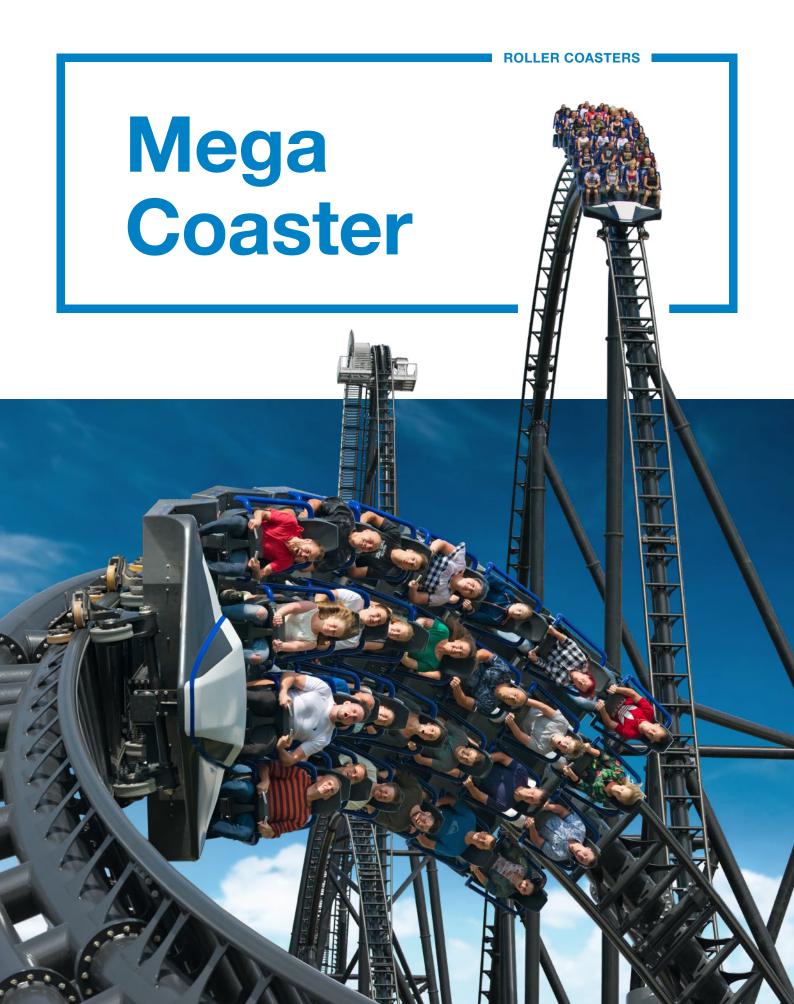

## **Mega Coaster**

- Impressive heights exceeding 61 meters
- Reaching speeds up to 140 km/h
- Fast and smooth transitions
- With or without inversions
- Chain or fast driven cable lift with speeds up to 40 km/h
- Speed and airtime fascination
- Most comfortable restraint system for maximum freedom
- Open design trains
- Alternative seating configurations (wing, elevated etc.)