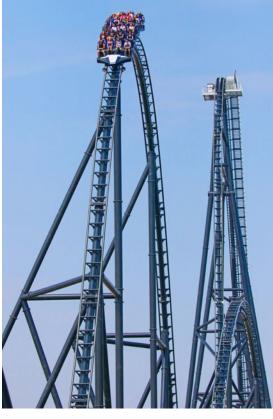

## **Mega Coaster**

- Impressive heights exceeding 61 meters
- Reaching speeds up to 140 km/h
- Fast and smooth transitions
- With or without inversions
- Chain or fast driven cable lift with speeds up to 40 km/h
- Speed and airtime fascination
- Most comfortable restraint system for maximum freedom
- Open design trains
- Alternative seating configurations (wing, elevated etc.)

## **Technical Data**

| Length of track    | 1450 m   |
|--------------------|----------|
| Total height       | 80 m     |
| Max. speed         | 138 km/h |
| Capacity per train | 28       |
| Number of trains   | 2        |
| Hourly capacity    | 1310 pph |