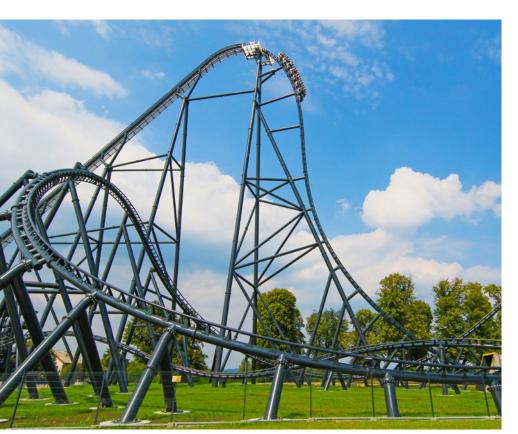

## **Mega Coaster**

- Impressive heights exceeding 61 meters
- Reaching speeds up to 140 km/h
- Fast and smooth transitions
- With or without inversions
- Chain or fast driven cable lift with speeds up to 40 km/h
- Speed and airtime fascination
- Most comfortable restraint system for maximum freedom
- Open design trains
- Alternative seating configurations (wing, elevated etc.)

## **Technical Data**

| Length of track    | 1450 m   |
|--------------------|----------|
| Total height       | 80 m     |
| Max. speed         | 138 km/h |
| Capacity per train | 28       |
| Number of trains   | 2        |
| Hourly capacity    | 1310 pph |