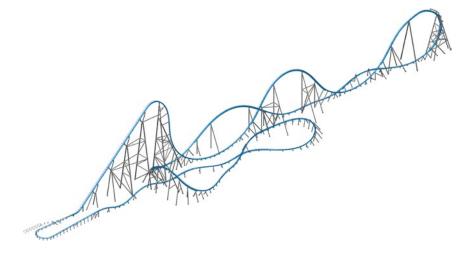

Sample layout. Other configurations available.

Higher, longer, faster upon request